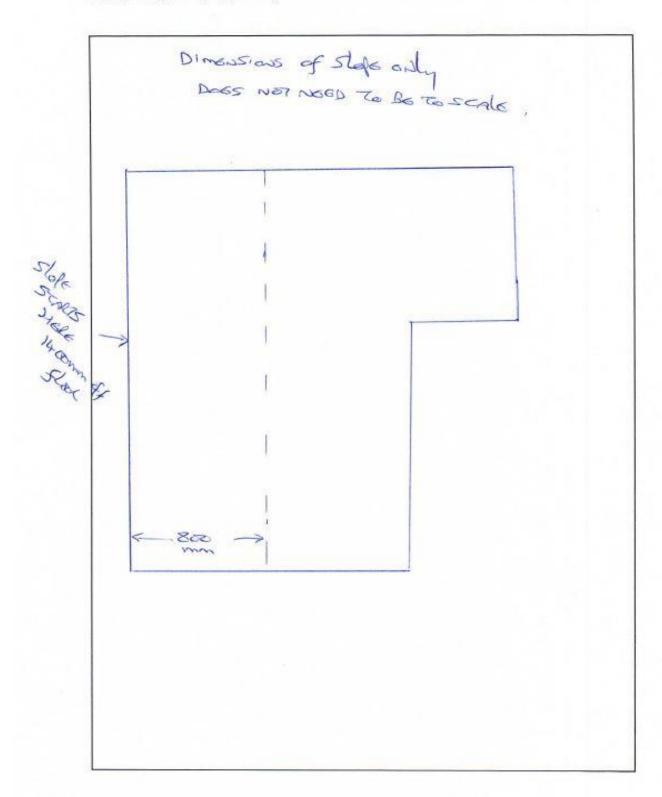

# Room dimensions and required information.

Please include the following (see example on next page):

| 1. | Dimensions of all walls.                                                                                                                               |
|----|--------------------------------------------------------------------------------------------------------------------------------------------------------|
| 2. | Ceiling height.                                                                                                                                        |
| 3. | Position of window(s) including width, height, measurement to nearest wall & height to ceiling.                                                        |
| 4. | Door position including size, opening (inward or outward), handing and measurement to nearest wall.                                                    |
| 5. | Description and position of existing items.                                                                                                            |
| 6. | Soil and waste pipe positions (if known) and whether they are above or below the floor.                                                                |
| 7. | Where soil pipe is located – i.e: through the wall or from the floor.                                                                                  |
| 8. | Which walls are solid and which ones are stud walls (if known)                                                                                         |
| 9. | System pressure or boiler / cylinder type.                                                                                                             |
| 10 | . Dimensions of any boxings etc.                                                                                                                       |
| 11 | . Sloping ceilings (if applicable), please fill in details as per example – i.e: where slope starts and height it starts at and how far slope extends. |
| 12 | . What the floor is made of (concrete or wooden floor).                                                                                                |

## EXAMPLE OF REQUIREMENTS (SLOPING CEILINGS)

Sloping ceiling detail (if applicable):

| Room Name: |  |  |  |  |  |  |  |
|------------|--|--|--|--|--|--|--|
|            |  |  |  |  |  |  |  |
|            |  |  |  |  |  |  |  |
|            |  |  |  |  |  |  |  |
|            |  |  |  |  |  |  |  |
|            |  |  |  |  |  |  |  |
|            |  |  |  |  |  |  |  |
|            |  |  |  |  |  |  |  |
|            |  |  |  |  |  |  |  |
|            |  |  |  |  |  |  |  |
|            |  |  |  |  |  |  |  |
|            |  |  |  |  |  |  |  |
|            |  |  |  |  |  |  |  |
|            |  |  |  |  |  |  |  |
|            |  |  |  |  |  |  |  |
|            |  |  |  |  |  |  |  |
|            |  |  |  |  |  |  |  |
|            |  |  |  |  |  |  |  |
|            |  |  |  |  |  |  |  |
|            |  |  |  |  |  |  |  |
|            |  |  |  |  |  |  |  |
|            |  |  |  |  |  |  |  |
|            |  |  |  |  |  |  |  |
|            |  |  |  |  |  |  |  |
|            |  |  |  |  |  |  |  |
|            |  |  |  |  |  |  |  |
|            |  |  |  |  |  |  |  |
|            |  |  |  |  |  |  |  |
|            |  |  |  |  |  |  |  |
|            |  |  |  |  |  |  |  |
|            |  |  |  |  |  |  |  |
|            |  |  |  |  |  |  |  |
|            |  |  |  |  |  |  |  |
|            |  |  |  |  |  |  |  |
|            |  |  |  |  |  |  |  |
|            |  |  |  |  |  |  |  |
|            |  |  |  |  |  |  |  |
|            |  |  |  |  |  |  |  |
|            |  |  |  |  |  |  |  |
|            |  |  |  |  |  |  |  |
|            |  |  |  |  |  |  |  |