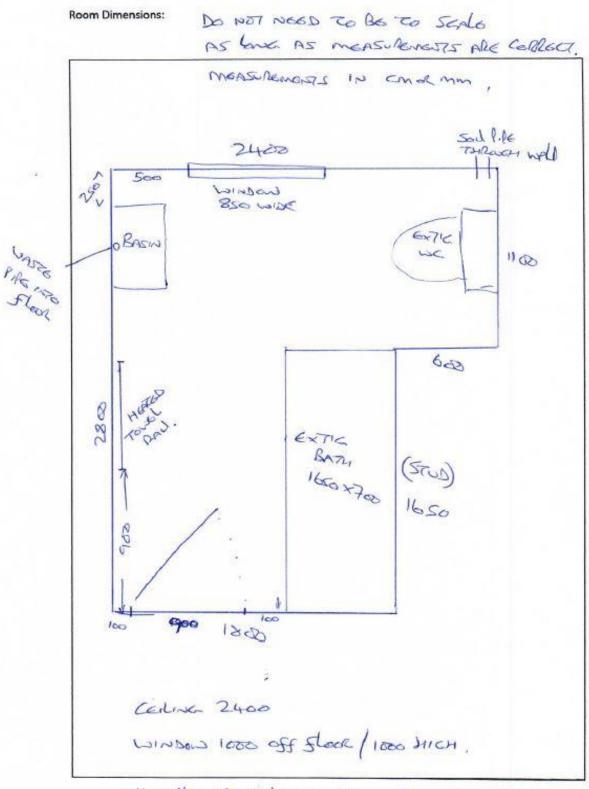

# Room dimensions and required information.

Please include the following (see example on next page):

| 1. | Dimensions of all walls.                                                                                                                               |
|----|--------------------------------------------------------------------------------------------------------------------------------------------------------|
| 2. | Ceiling height.                                                                                                                                        |
| 3. | Position of window(s) including width, height, measurement to nearest wall & height to ceiling.                                                        |
| 4. | Door position including size, opening (inward or outward), handing and measurement to nearest wall.                                                    |
| 5. | Description and position of existing items.                                                                                                            |
| 6. | Soil and waste pipe positions (if known) and whether they are above or below the floor.                                                                |
| 7. | Where soil pipe is located – i.e: through the wall or from the floor.                                                                                  |
| 8. | Which walls are solid and which ones are stud walls (if known)                                                                                         |
| 9. | System pressure or boiler / cylinder type.                                                                                                             |
| 10 | . Dimensions of any boxings etc.                                                                                                                       |
| 11 | . Sloping ceilings (if applicable), please fill in details as per example – i.e: where slope starts and height it starts at and how far slope extends. |
| 12 | . What the floor is made of (concrete or wooden floor).                                                                                                |

### EXAMPLE OF REQUIREMENTS (FLOOR PLAN)

ALL WALLS ARE SOLD EXCEPT WALL MARKED (STUD)